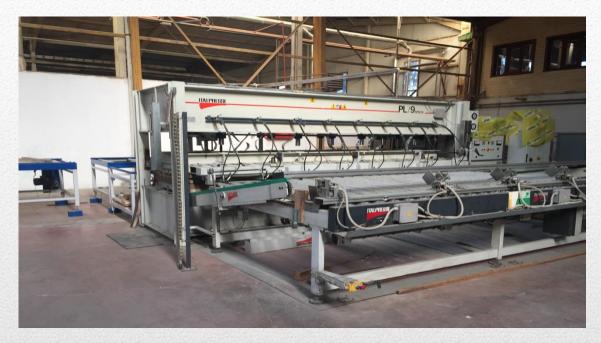

Bayrak Grup was founded in 1917 in Sakarya, Turkey.

Our company, which produced timber in the first years of its establishment, later expanded its production range. Bayrak Grup, which included door production to timber production, established its first factory with 4.000 m<sup>2</sup> closed area. In parallel with the ongoing customer satisfaction each year, investment continued and modular furniture production started. Continued domestic market satisfaction opened the doors to exports and the highest rate of growth was realized. As a continuation of the growth, industrial products such as door yard and solid panels were added to the manufacturing range. In order to make more efficient and healthier production, Sakarya timber industry site has moved to 20.000 m<sup>2</sup> new factory area. Our valuable customers in our structure timber, solid panel, door yard, wooden H20 beam, kitchen cabinet, bathroom cabinet, bedroom furniture, children's room furniture, dressing room etc. living areas, cloakroom, door, fire proof door, hotel furniture, cafe-restaurant décor, hospital-health centers, projects, CNC and Islamic geometric decorative panel, etc. we provide services in wood works such as. All decoration and manufacturing works belong to our structure. We ask you to share with us the details about the product or product group (project, Measure, sample or project visual, material) you have requested in order to provide you with better service. We will be happy to work with you.