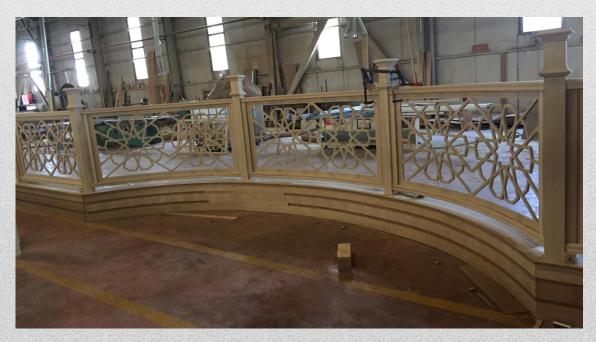

Bayrak Grup was founded in 1917 in Sakarya, Turkey.

Our company, which produced timber in the first years of its establishment, later expanded its production range. Bayrak Grup, which included door production to timber production, established its first factory with 4.000 m<sup>2</sup> closed area. In parallel with the ongoing customer satisfaction each year, investment continued and modular furniture production started. Continued domestic market satisfaction opened the doors to exports and the highest rate of growth was realized. As a continuation of the growth, industrial products such as door yard and solid panels were added to the manufacturing range. In order to make more efficient and healthier production, Sakarya timber industry site has moved to 20.000 m<sup>2</sup> new factory area. Our valuable customers in our structure timber, solid panel, door yard, wooden H20 beam, kitchen cabinet, bathroom cabinet, bedroom furniture, children's room furniture, dressing room etc. living areas, cloakroom, door, fire proof door, hotel furniture, cafe-restaurant décor, hospital-health centers, projects, CNC and Islamic geometric decorative panel, etc. we provide services in wood works such as. All decoration and manufacturing works belong to our structure. We ask you to share with us the details about the product or product group (project, Measure, sample or project visual, material) you have requested in order to provide you with better service. We will be happy to work with you.