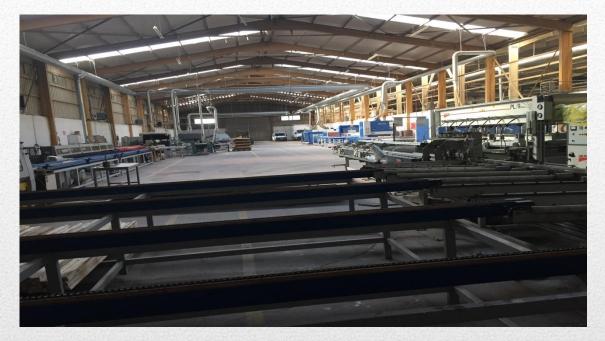

Bayrak Grup was founded in 1917 in Sakarya, Turkey.

Our company, which produced timber in the first years of its establishment, later expanded its production range. Bayrak Grup, which included door production to timber production, established its first factory with 4.000 m<sup>2</sup> closed area. In parallel with the ongoing customer satisfaction each year, investment continued and modular furniture production started. Continued domestic market satisfaction opened the doors to exports and the highest rate of growth was realized. As a continuation of the growth, industrial products such as door yard and solid panels were added to the manufacturing range. In order to make more efficient and healthier production, Sakarya timber industry site has moved to 20.000 m<sup>2</sup> new factory area. Our valuable customers in our structure timber, solid panel, door yard, wooden H20 beam, kitchen cabinet, bathroom cabinet, bedroom furniture, children's room furniture, dressing room etc. living areas, cloakroom, door, fire proof door, hotel furniture, cafe-restaurant décor, hospital-health centers, projects, CNC and Islamic geometric decorative panel, etc. we provide services in wood works such as. All decoration and manufacturing works belong to our structure. We ask you to share with us the details about the product or product group (project, Measure, sample or project visual, material) you have requested in order to provide you with better service. We will be happy to work with you.