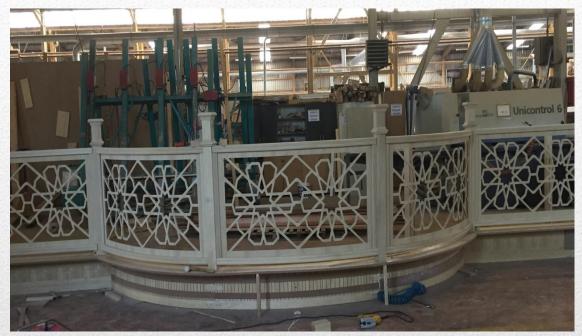

Bayrak Grup was founded in 1917 in Sakarya, Turkey.

Our company, which produced timber in the first years of its establishment, later expanded its production range. Bayrak Grup, which included door production to timber production, established its first factory with 4.000 m<sup>2</sup> closed area. In parallel with the ongoing customer satisfaction each year, investment continued and modular furniture production started. Continued domestic market satisfaction opened the doors to exports and the highest rate of growth was realized. As a continuation of the growth, industrial products such as door yard and solid panels were added to the manufacturing range. In order to make more efficient and healthier production, Sakarya timber industry site has moved to 20.000 m<sup>2</sup> new factory area. Our valuable customers in our structure timber, solid panel, door yard, wooden H20 beam, kitchen cabinet, bathroom cabinet, bedroom furniture, children's room furniture, dressing room etc. living areas, cloakroom, door, fire proof door, hotel furniture, cafe-restaurant décor, hospital-health centers, projects, CNC and Islamic geometric decorative panel, etc. we provide services in wood works such as. All decoration and manufacturing works belong to our structure. We ask you to share with us the details about the product or product group (project, Measure, sample or project visual, material) you have requested in order to provide you with better service. We will be happy to work with you.