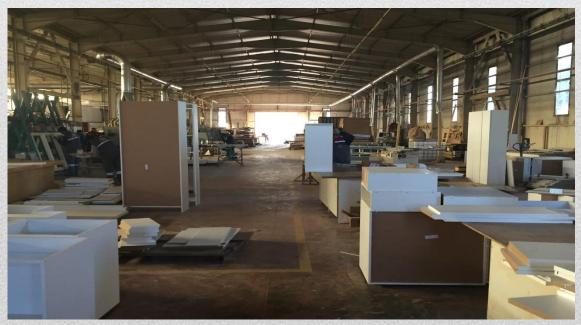

Bayrak Grup was founded in 1917 in Sakarya, Turkey.

Our company, which produced timber in the first years of its establishment, later expanded its production range. Bayrak Grup, which included door production to timber production, established its first factory with 4.000 m<sup>2</sup> closed area. In parallel with the ongoing customer satisfaction each year, investment continued and modular furniture production started. Continued domestic market satisfaction opened the doors to exports and the highest rate of growth was realized. As a continuation of the growth, industrial products such as door yard and solid panels were added to the manufacturing range. In order to make more efficient and healthier production, Sakarya timber industry site has moved to 20.000 m<sup>2</sup> new factory area. Our valuable customers in our structure timber, solid panel, door yard, wooden H20 beam, kitchen cabinet, bathroom cabinet, bedroom furniture, children's room furniture, dressing room etc. living areas, cloakroom, door, fire proof door, hotel furniture, cafe-restaurant décor, hospital-health centers, projects, CNC and Islamic geometric decorative panel, etc. we provide services in wood works such as. All decoration and manufacturing works belong to our structure. We ask you to share with us the details about the product or product group (project, Measure, sample or project visual, material) you have requested in order to provide you with better service. We will be happy to work with you.