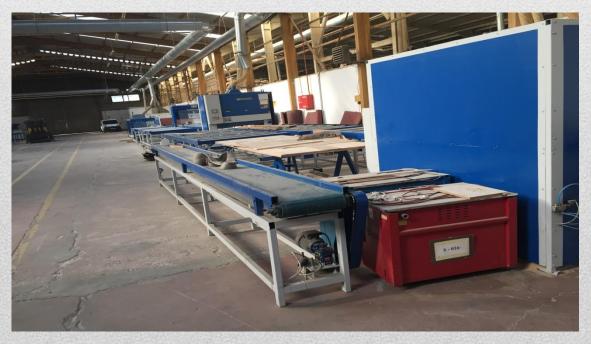

Bayrak Grup was founded in 1917 in Sakarya, Turkey.

Our company, which produced timber in the first years of its establishment, later expanded its production range. Bayrak Grup, which included door production to timber production, established its first factory with 4.000 m<sup>2</sup> closed area. In parallel with the ongoing customer satisfaction each year, investment continued and modular furniture production started. Continued domestic market satisfaction opened the doors to exports and the highest rate of growth was realized. As a continuation of the growth, industrial products such as door yard and solid panels were added to the manufacturing range. In order to make more efficient and healthier production, Sakarya timber industry site has moved to 20.000 m<sup>2</sup> new factory area. Our valuable customers in our structure timber, solid panel, door yard, wooden H20 beam, kitchen cabinet, bathroom cabinet, bedroom furniture, children's room furniture, dressing room etc. living areas, cloakroom, door, fire proof door, hotel furniture, cafe-restaurant décor, hospital-health centers, projects, CNC and Islamic geometric decorative panel, etc. we provide services in wood works such as. All decoration and manufacturing works belong to our structure. We ask you to share with us the details about the product or product group (project, Measure, sample or project visual, material) you have requested in order to provide you with better service. We will be happy to work with you.