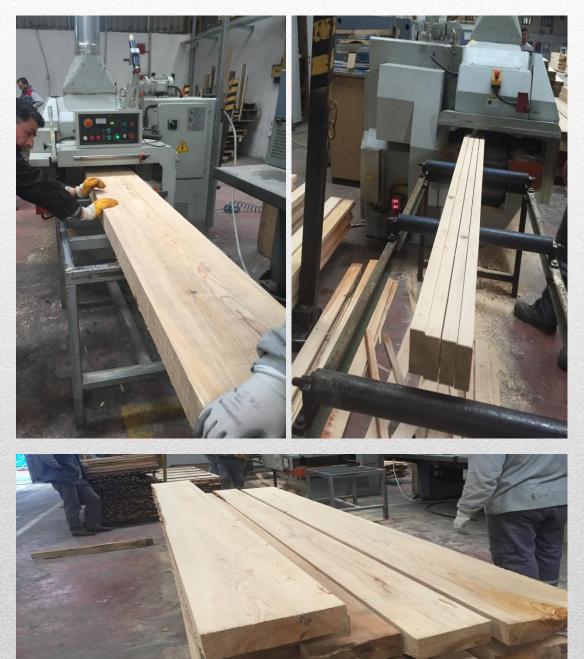

Bayrak Grup was founded in 1917 in Sakarya, Turkey.

Our company, which produced timber in the first years of its establishment, later expanded its production range. Bayrak Grup, which included door production to timber production, established its first factory with 4.000 m<sup>2</sup> closed area. In parallel with the ongoing customer satisfaction each year, investment continued and modular furniture production started. Continued domestic market satisfaction opened the doors to exports and the highest rate of growth was realized. As a continuation of the growth, industrial products such as door yard and solid panels were added to the manufacturing range. In order to make more efficient and healthier production, Sakarya timber industry site has moved to 20.000 m<sup>2</sup> new factory area. Our valuable customers in our structure timber, solid panel, door yard, wooden H20 beam, kitchen cabinet, bathroom cabinet, bedroom furniture, children's room furniture, dressing room etc. living areas, cloakroom, door, fire proof door, hotel furniture, cafe-restaurant décor, hospital-health centers, projects, CNC and Islamic geometric decorative panel, etc. we provide services in wood works such as. All decoration and manufacturing works belong to our structure. We ask you to share with us the details about the product or product group (project, Measure, sample or project visual, material) you have requested in order to provide you with better service. We will be happy to work with you.